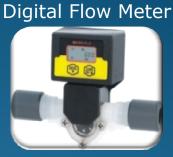

## STREAM - ALIGN™ FEATURE HIGHLIGHTS

Digital Air Gap

**Precision Water Level Control** 

Calibrated Iris

Digital Level

Monorail Mounting

Precision XYZ **Position Controls** 

Modular Trough Design