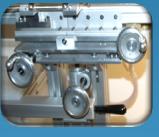

## STREAM - ALIGN™ FEATURE HIGHLIGHTS

Digital Air Gap

**Precision Water Level Control** 

Calibrated Iris

Digital Level

Monorail Mounting

Precision XYZ **Position Controls** 

Modular Trough Design