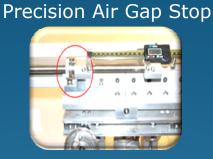

## STREAM - ALIGN™ FEATURE HIGHLIGHTS

Digital Air Gap

**Precision Water Level Control** 

Calibrated Iris

Digital Level

Monorail Mounting

Precision XYZ **Position Controls** 

Modular Trough Design