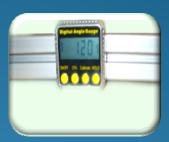

## STREAM - ALIGN™ FEATURE HIGHLIGHTS

Digital Air Gap

**Precision Water Level Control** 

Calibrated Iris

Digital Level

Monorail Mounting

Precision XYZ **Position Controls** 

Modular Trough Design