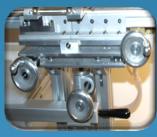

## STREAM - ALIGN™ FEATURE HIGHLIGHTS

Digital Air Gap

**Precision Water Level Control** 

Calibrated Iris

Digital Level

Monorail Mounting

Precision XYZ **Position Controls** 

Modular Trough Design