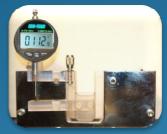

## STREAM - ALIGN™ FEATURE HIGHLIGHTS

Digital Air Gap

**Precision Water Level Control** 

Calibrated Iris

Digital Level

Monorail Mounting

Precision XYZ **Position Controls** 

Modular Trough Design