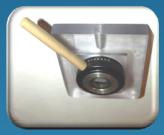

## STREAM - ALIGN™ FEATURE HIGHLIGHTS

Digital Air Gap

**Precision Water Level Control** 

Calibrated Iris

Digital Level

Monorail Mounting

Precision XYZ **Position Controls** 

Modular Trough Design