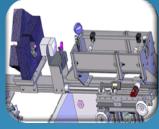

## **STREAM-ALIGN**<sup>TM</sup> WATER TROUGH SYSTEM

## STREAM - ALIGN™ FEATURE HIGHLIGHTS

Digital Air Gap

**Precision Water Level Control** 

Calibrated Iris

Digital Level

Monorail Mounting

Precision XYZ **Position Controls** 

Modular Trough Design