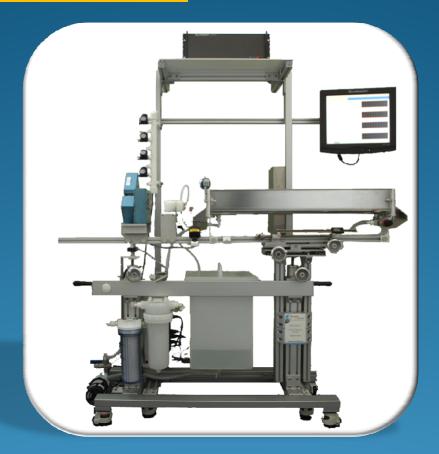

## **STREAM-ALIGN**<sup>TM</sup> WATER TROUGH SYSTEM

## STREAM - ALIGN™ FEATURE HIGHLIGHTS

Digital Air Gap

**Precision Water Level Control** 

Calibrated Iris

Digital Level

Monorail Mounting

Precision XYZ **Position Controls** 

Modular Trough Design